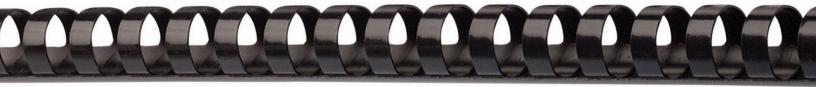

### **COMB BINDING / GBC**

We can bind as few sheets as you like. For books that are 5/8 inch thick or less we have black and white comb. Thicker than 5/8 inch we only have black comb. The longest length is 11 inches.

> We have clear covers and black or white backs. Price includes covers and backs.

Please remember to give about a quarter inch at the binding edge for the holes to be punched.