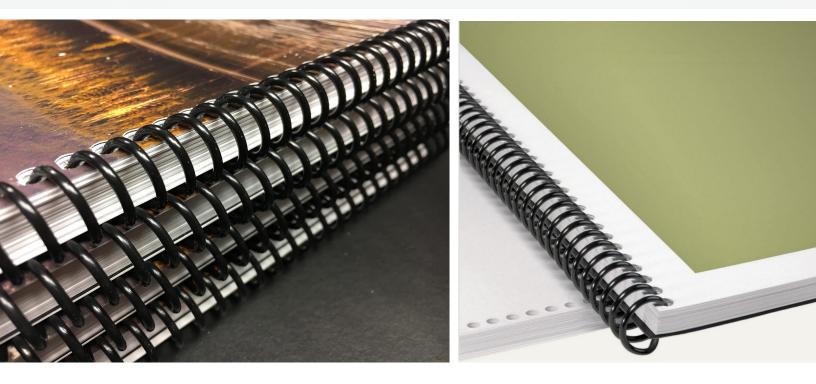

# **SPIRAL BINDING**

# HHHHHHH

We can bind as few sheets as you like. We can bind up to 1.125 inch thick. The longest spiral we have is 11 inches.

> We have only black spiral available. We have clear covers and black or white backs. Price includes covers and backs.

Please remember to give about a quarter inch at the binding edge for the holes to be punched.