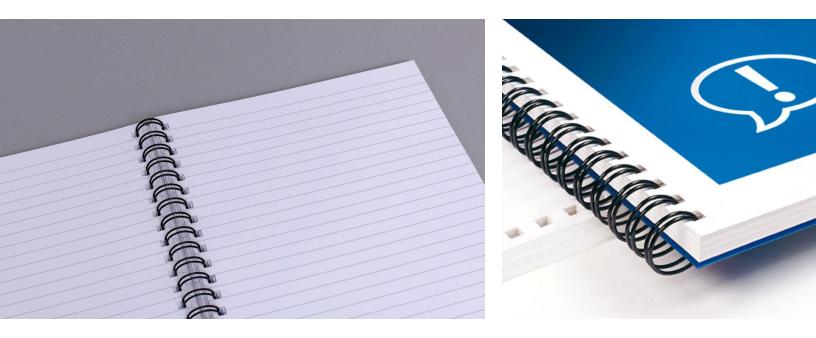

# **SPIRAL BINDING**

# HHHHHHH

We can bind as few sheets as you like. We can bind up to 1.125 inch thick. The longest spiral we have is 11 inches.

> We have only black spiral available. We have clear covers and black or white backs. Price includes covers and backs.

Please remember to give about a quarter inch at the binding edge for the holes to be punched.