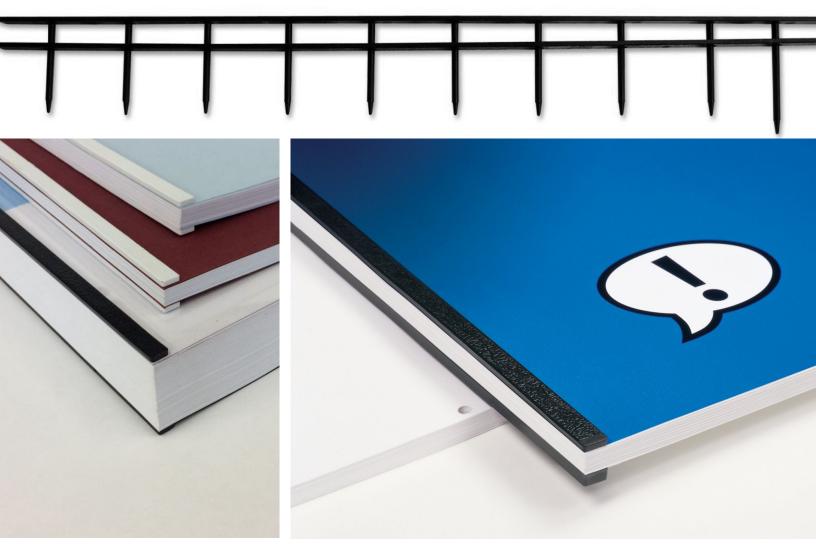

#### **PERFECT BINDING**

We would not suggest this bind for thin books because you want the glue to have a good area to set. We recommend at least 40 pages (20 sheets).

> We can bind up to 1.5 inches thickness. The longest book we can bind is 12 inches. We cannot perfect bind a book of card stock sheets.

Please note that the book will not lay flat. Please remember to give about a quarter inch at the binding edge for the gutter.