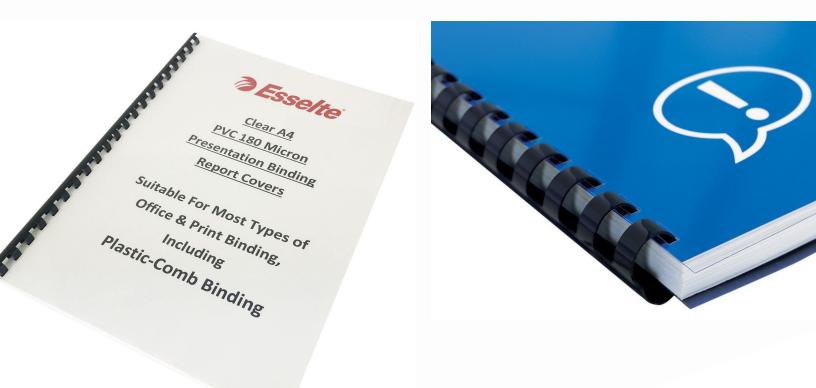

### **COMB BINDING / GBC**

We can bind as few sheets as you like. For books that are 5/8 inch thick or less we have black and white comb. Thicker than 5/8 inch we only have black comb. The longest length is 11 inches.

> We have clear covers and black or white backs. Price includes covers and backs.

Please remember to give about a quarter inch at the binding edge for the holes to be punched.